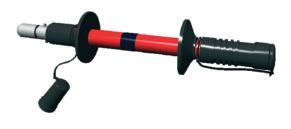

## CM-3900-J

Intermediate element for outdoor use.

## **Application:**

- Intermediate stick element with skirts for outdoor use.
- Suitable for connection to sticks from <u>CM-46..</u> and <u>CM-44..</u> series.

## Features:

- Foam-filled insulating tube made with epoxy resin reinforced with glass fiber, external diameter: 39 mm.
- Male and female end-frittings type U3, with rubber protector.
- 2 skirts, external diameter: 90 mm.